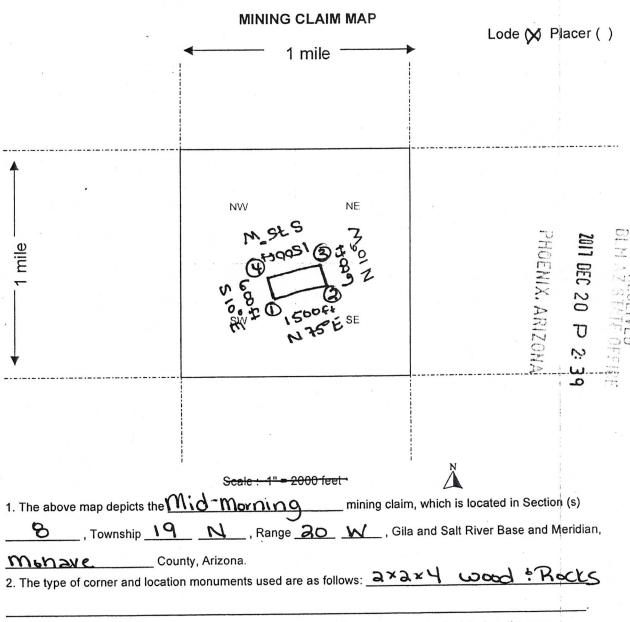

Form MCF100 Revised July 2014

3. The bearings and distances in degrees and feet between claim corners are as depicted on the map.

Form MCF100a Revised July 2005

This form is available from the Arizona Department of Mines & Mineral Resources and may be reproduced.

#### TOWNSHIP 19 NORTH RANGE 20 WEST OF THE GILA AND SALT RIVER MERIDIAN, ARIZONA

MOHAVE COUNTY 1 39.96 MS 3294 4 38.26 MS 3399 631756 D/C MS 3349 2 MS 266 233343 D/C 5 39.34 8 38.44 7 22.05 10 36.68 MS 3340 868023 D/C 12 23.72 13 27.12 4 37.37 7.62 MS 3265 8 -SCALE in chains 5 0 5 10